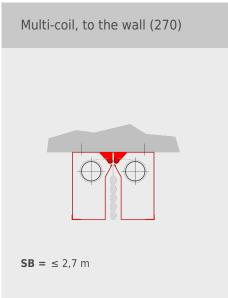

e guide 4 = Fixing bracket 5 = Fabric 6 = Closing element 7 = Tubular motor

**8** = Control module **9** = Control with operating unit **10** = Manual release

Stripecoil



# **Constructive structure (One winding shaft)**

| fabric         | system width    | drop length | t      | h      |
|----------------|-----------------|-------------|--------|--------|
| Modutex 600 A2 | > 1 m - ≤ 1,8 m | ≤ 3,5 m     | 190 mm | 290 mm |
| Modutex 600 A2 | > 1,8 m - ≤ 6 m | ≤ 3,5 m     | 190 mm | 225 mm |



1 = Smoke detector 2 = Casing 3 = Side guide 4 = Fixing bracket 5 = Fabric 6 = Closing element 7 = Tubular motor

**8** = Control module **9** = Control with operating unit **10** = Manual release

Stripecoil



#### bottom bar



## alternatives for installation





Stripecoil



# housing











Stripecoil



## side guides





#### references

Fashion house, Bertrange Luxemburg



If you need further information or want a specific offer, please contact us by phone +45 86 92 11 71 or send an e-mail to info@doorsystem.dk.



Agerskovvej 16 · DK-8362 Hørning · Denmark · www.doorsystem.dk