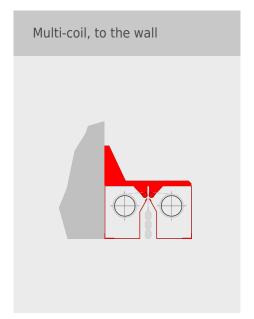

ide guide 4 = Fixing bracket 5 = Fabric 6 = Closing element 7 = Tubular motor

**8** = Control module **9** = Control with operating unit **10** = Manual release

Stripecoil



# **Constructive structure (One winding shaft)**

| fabric         | system width    | drop length | t      | h      |
|----------------|-----------------|-------------|--------|--------|
| Modutex 600 A2 | > 1 m - ≤ 1,8 m | ≤ 3,5 m     | 190 mm | 290 mm |
| Modutex 600 A2 | > 1,8 m - ≤ 6 m | ≤ 3,5 m     | 190 mm | 225 mm |



1 = Smoke detector 2 = Casing 3 = Side guide 4 = Fixing bracket 5 = Fabric 6 = Closing element 7 = Tubular motor

**8** = Control module **9** = Control with operating unit **10** = Manual release

Stripecoil



#### bottom bar



## alternatives for installation





Stripecoil



# housing











Stripecoil



## side guides





#### references

Fashion house, Bertrange Luxemburg



If you need further information or want a specific offer, please contact us by phone +45 86 92 11 71 or send an e-mail to info@doorsystem.dk.



Agerskovvej 16 · DK-8362 Hørning · Denmark · www.doorsystem.dk