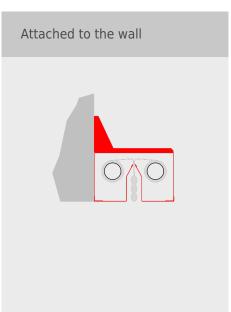

e detector 2 = Casing 3 = Side guide 4 = Fixing bracket 5 = Fabric 6 = Closing element 7 = Tubular motor

**8** = Control module **9** = Control with operating unit **10** = Manual release

Stripecoil



# **Constructive structure (One winding shaft)**

| fabric         | system width    | drop length | t      | h      |
|----------------|-----------------|-------------|--------|--------|
| Modutex 600 A2 | > 1 m - ≤ 1,8 m | ≤ 3,5 m     | 190 mm | 290 mm |
| Modutex 600 A2 | > 1,8 m - ≤ 6 m | ≤ 3,5 m     | 190 mm | 225 mm |



1 = Smoke detector 2 = Casing 3 = Side guide 4 = Fixing bracket 5 = Fabric 6 = Closing element 7 = Tubular motor

**8** = Control module **9** = Control with operating unit **10** = Manual release

Stripecoil



#### bottom bar



## alternatives for installation





Stripecoil



# housing











Stripecoil



## side guides





#### references

Fashion house, Bertrange Luxemburg



If you need further information or want a specific offer, please contact us by phone +45 86 92 11 71 or send an e-mail to info@doorsystem.dk.



Agerskovvej 16 · DK-8362 Hørning · Denmark · www.doorsystem.dk