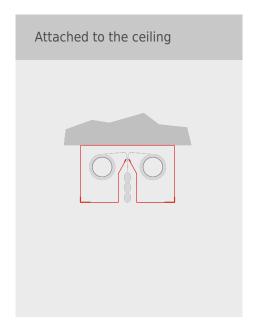

oke detector 2 = Casing 3 = Side guide 4 = Fixing bracket 5 = Fabric 6 = Closing element 7 = Tubular motor

**8** = Control module **9** = Control with operating unit **10** = Manual release

Stripecoil



# **Constructive structure (One winding shaft)**

| fabric         | system width    | drop length | t      | h      |
|----------------|-----------------|-------------|--------|--------|
| Modutex 600 A2 | > 1 m - ≤ 1,8 m | ≤ 3,5 m     | 190 mm | 290 mm |
| Modutex 600 A2 | > 1,8 m - ≤ 6 m | ≤ 3,5 m     | 190 mm | 225 mm |



1 = Smoke detector 2 = Casing 3 = Side guide 4 = Fixing bracket 5 = Fabric 6 = Closing element 7 = Tubular motor

**8** = Control module **9** = Control with operating unit **10** = Manual release

Stripecoil



#### bottom bar



## alternatives for installation





Stripecoil



# housing











Stripecoil



## side guides





#### references

Fashion house, Bertrange Luxemburg



If you need further information or want a specific offer, please contact us by phone +45 86 92 11 71 or send an e-mail to info@doorsystem.dk.



Agerskovvej 16 · DK-8362 Hørning · Denmark · www.doorsystem.dk