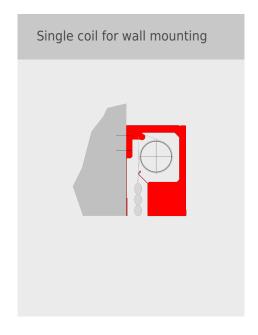

ide 4 = Fixing bracket 5 = Fabric 6 = Closing element 7 = Tubular motor

**8** = Control module **9** = Control with operating unit **10** = Manual release

Stripecoil



# **Constructive structure (One winding shaft)**

| fabric         | system width    | drop length | t      | h      |
|----------------|-----------------|-------------|--------|--------|
| Modutex 600 A2 | > 1 m - ≤ 1,8 m | ≤ 3,5 m     | 190 mm | 290 mm |
| Modutex 600 A2 | > 1,8 m - ≤ 6 m | ≤ 3,5 m     | 190 mm | 225 mm |



1 = Smoke detector 2 = Casing 3 = Side guide 4 = Fixing bracket 5 = Fabric 6 = Closing element 7 = Tubular motor

**8** = Control module **9** = Control with operating unit **10** = Manual release

Stripecoil



#### bottom bar



## alternatives for installation





Stripecoil



# housing











Stripecoil



## side guides





#### references

Fashion house, Bertrange Luxemburg



If you need further information or want a specific offer, please contact us by phone +45 86 92 11 71 or send an e-mail to info@doorsystem.dk.



Agerskovvej 16 · DK-8362 Hørning · Denmark · www.doorsystem.dk