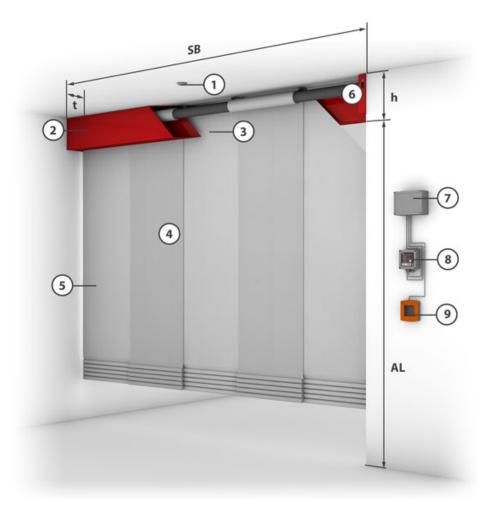

# **Constructive structure (Two winding shafts)**

| fabric         | system width      | drop length | t      | h      |
|----------------|-------------------|-------------|--------|--------|
| Modutex 600 A2 | > 1,4 m - ≤ 2,7 m | ≤ 3,5 m     | 330 mm | 270 mm |
| Modutex 600 A2 | > 2,7 m - ≤ 15 m  | ≤ 3,5 m     | 330 mm | 200 mm |

1 = Smoke detector 2 = Casing 3 = Side guide 4 = Fixing bracket 5 = Fabric 6 = Closing element 7 = Tubular motor

**8** = Control module **9** = Control with operating unit **10** = Manual release

Stripecoil