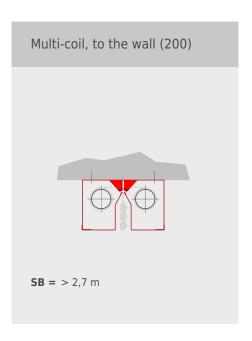

guide 4 = Fixing bracket 5 = Fabric 6 = Closing element 7 = Tubular motor

**8** = Control module **9** = Control with operating unit **10** = Manual release

Stripecoil



# **Constructive structure (One winding shaft)**

| fabric         | system width    | drop length | t      | h      |
|----------------|-----------------|-------------|--------|--------|
| Modutex 600 A2 | > 1 m - ≤ 1,8 m | ≤ 3,5 m     | 190 mm | 290 mm |
| Modutex 600 A2 | > 1,8 m - ≤ 6 m | ≤ 3,5 m     | 190 mm | 225 mm |



1 = Smoke detector 2 = Casing 3 = Side guide 4 = Fixing bracket 5 = Fabric 6 = Closing element 7 = Tubular motor

**8** = Control module **9** = Control with operating unit **10** = Manual release

Stripecoil



#### bottom bar



## alternatives for installation





Stripecoil



# housing











Stripecoil



## side guides





#### references

Fashion house, Bertrange Luxemburg



If you need further information or want a specific offer, please contact us by phone +45 86 92 11 71 or send an e-mail to info@doorsystem.dk.



Agerskovvej 16 · DK-8362 Hørning · Denmark · www.doorsystem.dk