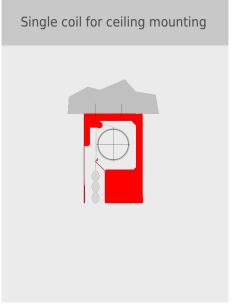

e 4 = Fixing bracket 5 = Fabric 6 = Closing element 7 = Tubular motor

**8** = Control module **9** = Control with operating unit **10** = Manual release

Stripecoil



# **Constructive structure (One winding shaft)**

| fabric         | system width    | drop length | t      | h      |
|----------------|-----------------|-------------|--------|--------|
| Modutex 600 A2 | > 1 m - ≤ 1,8 m | ≤ 3,5 m     | 190 mm | 290 mm |
| Modutex 600 A2 | > 1,8 m - ≤ 6 m | ≤ 3,5 m     | 190 mm | 225 mm |



1 = Smoke detector 2 = Casing 3 = Side guide 4 = Fixing bracket 5 = Fabric 6 = Closing element 7 = Tubular motor

**8** = Control module **9** = Control with operating unit **10** = Manual release

Stripecoil



#### bottom bar



## alternatives for installation





Stripecoil



# housing











Stripecoil



## side guides





#### references

Fashion house, Bertrange Luxemburg



If you need further information or want a specific offer, please contact us by phone +45 86 92 11 71 or send an e-mail to info@doorsystem.dk.



Agerskovvej 16 · DK-8362 Hørning · Denmark · www.doorsystem.dk