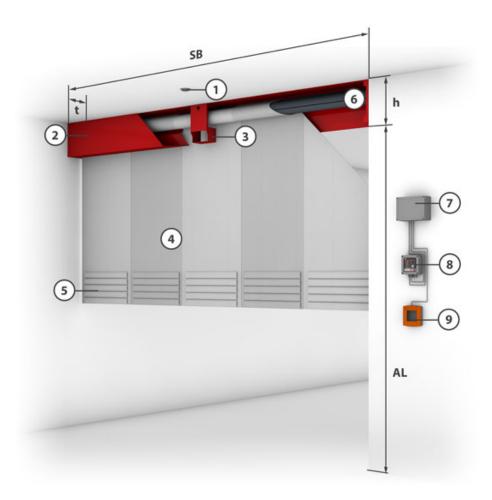

# **Constructive structure (One winding shaft)**

| fabric         | system width    | drop length | t      | h      |
|----------------|-----------------|-------------|--------|--------|
| Modutex 600 A2 | > 1 m - ≤ 1,8 m | ≤ 3,5 m     | 190 mm | 290 mm |
| Modutex 600 A2 | > 1,8 m - ≤ 6 m | ≤ 3,5 m     | 190 mm | 225 mm |

1 = Smoke detector 2 = Casing 3 = Side guide 4 = Fixing bracket 5 = Fabric 6 = Closing element 7 = Tubular motor

**8** = Control module **9** = Control with operating unit **10** = Manual release

Stripecoil