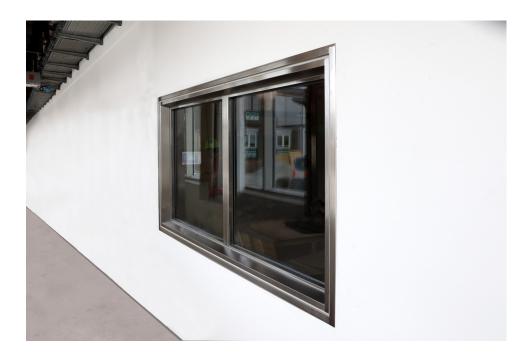

## General

Fire windows are available as fixed (non-opening) windows and for interior use. The window frames are constructed from fire-insulating steel profile systems with a non-combustible insulation core. The frames are made of stainless acid-proof steel.

## Frame material

Stainless acid-proof steel with fire insulation

#### Lists

Stainless acid-proof steel