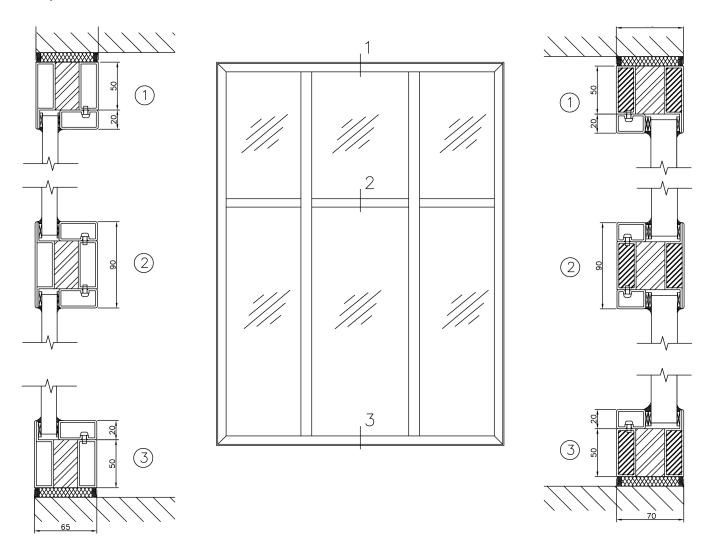

# Example of EI30 and EI60 fire windows:

## Technical data

| Fire class                    | EI30          | EI60           |
|-------------------------------|---------------|----------------|
| Frame dimensions              | 65x70 mm      | 70x70 mm       |
| Max. glass dimensions (w x h) | 1800 x3210 mm | 1548 x 3336 mm |
| Max. m² per pane              | 4.86          | 4.168          |

The windows can be divided with glazing bars in width with no width restriction. Separate windows must not be installed together for fire classification EI60. Separate EI30 windows may be attached to each other.