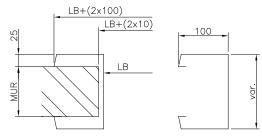

#### Frames

Made of 1 mm stainless steel. Depth and height of the frames can often be adjusted, but by default the following design: