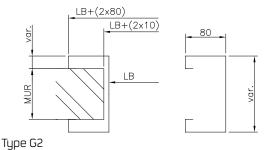

#### Frames

Made of 1 mm stainless steel. Depth and height of the frames can often be adjusted, but by default the following design: