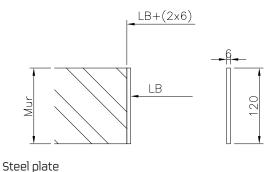

#### Frames

Made of 1 mm stainless steel. Depth and height of the frames can often be adjusted, but by default the following design: